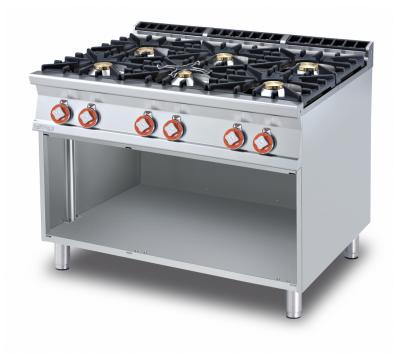

## PC-912G 90 GAS BOILING UNIT

Gas heated boiling unit on open cabinet - 6 burners (included 1 Head end filler strip mod.TPC-9)

Construction -Fabricated using CrNi 18/10 AISI 304 grade Stainless Steel Scotch-Brite Satin polish Finish, incorporating 2mm thick worktop, rounded edges, chromed details and rear splash back. Knobs with waterproof grades IPX5. Model - Professional Gas Boiling Hob on open cabinet. Burners with pilot light ignition and thermocouple safety valve. Modulating flame burners, cast iron grills or in stainless steel rods, removable liquid collectors. Maintenance - All serviceable parts are accessible by the easy removal of front control panel and liquid collectors. Fittings - Appliance is supplied with both LPG and Natural Gas conversion jets and adjustable feet. Doors not included.

| MODEL:      | PC-912G               |
|-------------|-----------------------|
| DIMENSIONS: | cm. 120x 90x 90h      |
| GAS POWER:  | 45 kW / 38.700 kcal/h |
| GAS TYPE:   | Natural Gas / LPG     |
|             |                       |