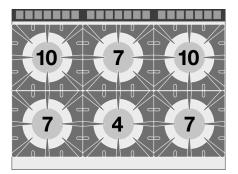

| MODEL:      | PC-912G               |
|-------------|-----------------------|
| DIMENSIONS: | cm. 120x 90x 90h      |
| GAS POWER:  | 45 kW / 38.700 kcal/h |
| GAS TYPE:   | Natural Gas / LPG     |
|             |                       |