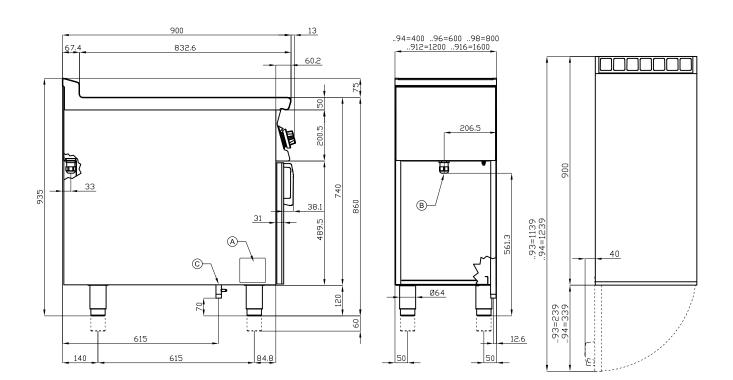

## ITALIAN CULINARY ART

The pictures are purely representative. The manufacturer reserves the right to modify the technical data and models without previous notice.

| Α | Data plate | 0 | C | Gas connection | ISO 7-1 3/4" M |
|---|------------|---|---|----------------|----------------|

kg: 142 m<sup>3</sup>: 1.324 mm: 1230x970x1110